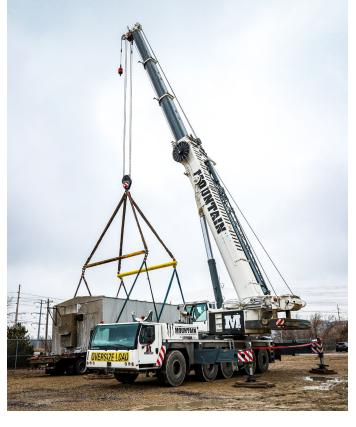

# **MOVING A LANDMARK**

A major expansion is underway at the Rice Eccles Stadium at the University of Utah. The area which has been the home of the 2002 Olympic Cauldron and the site of the Winter Olympic games opening & closing ceremonies will be under construction for the next year & a half. During this time the cauldron will be refurbished and eventually be brought back to the stadium & placed in a new location. In front of a large group of reporters, cameras & helicopters, our team moved the 47,000 lb, 72 foot cauldron. Our 350 ton and 275 ton cranes picked and tripped the tower. It was then set on a trailer to be hauled away.