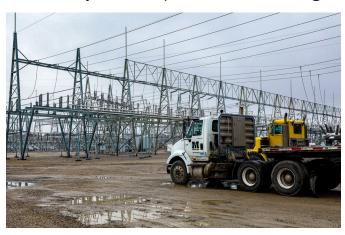

# **POWER PLANT PLACEMENT**

Our 275 ton, AT crane placed two switch gear housings for the local power company recently. Each piece weighing approximately 55 k lbs, was hauled in and carefully set in place for storage.