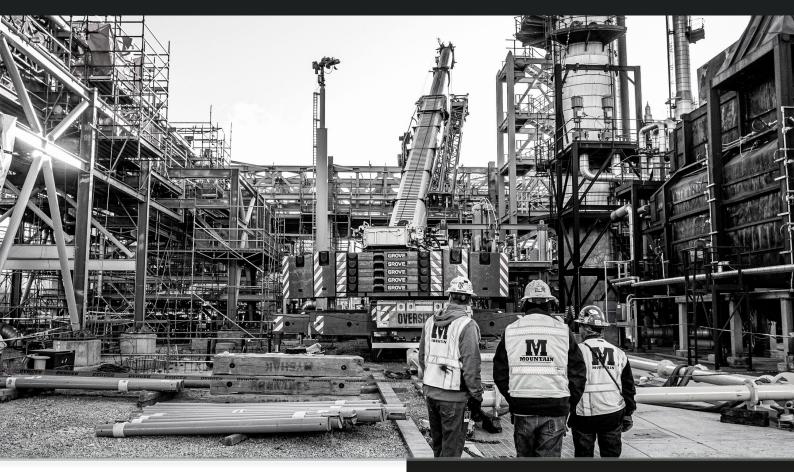

# **POWER PLANT PLACEMENT**

Our 275 ton, AT crane placed two switch gear housings for the local power company recently. Each piece weighing approximately 55 k lbs, was hauled in and carefully set in place for storage.