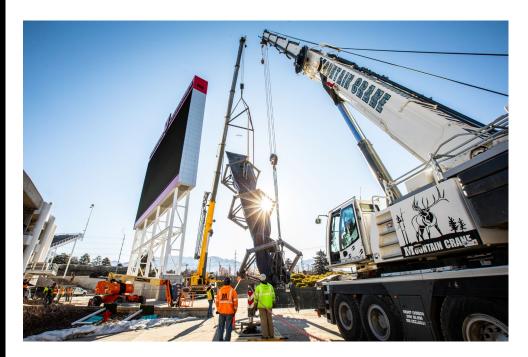

# **MOVING A LANDMARK**

A major expansion is underway at the Rice Eccles Stadium at the University of Utah. The area which has been the home of the 2002 Olympic Cauldron and the site of the Winter Olympic games opening & closing ceremonies will be under construction for the next year & a half. During this time the cauldron will be refurbished and eventually be brought back to the stadium & placed in a new location. In front of a large group of reporters, cameras & helicopters, our team moved the 47,000 lb, 72 foot cauldron. Our 350 ton and 275 ton cranes picked and tripped the tower. It was then set on a trailer to be hauled away.