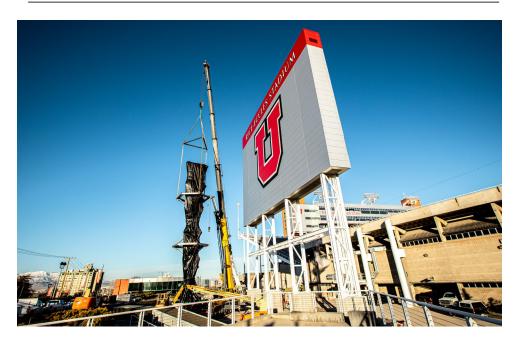

# **MOVING A LANDMARK**

A major expansion is underway at the Rice Eccles Stadium at the University of Utah. The area which has been the home of the 2002 Olympic Cauldron and the site of the Winter Olympic games opening & closing ceremonies will be under construction for the next year & a half. During this time the cauldron will be refurbished and eventually be brought back to the stadium & placed in a new location. In front of a large group of reporters, cameras & helicopters, our team moved the 47,000 lb, 72 foot cauldron. Our 350 ton and 275 ton cranes picked and tripped the tower. It was then set on a trailer to be hauled away.