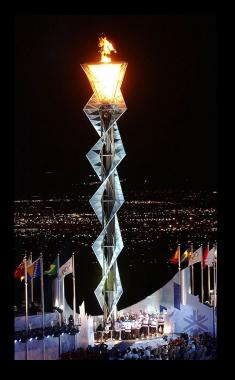

# **MOVING A LANDMARK**

A major expansion is underway at the Rice Eccles Stadium at the University of Utah. The area which has been the home of the 2002 Olympic Cauldron and the site of the Winter Olympic games opening & closing ceremonies will be under construction for the next year & a half. During this time the cauldron will be refurbished and eventually be brought back to the stadium & placed in a new location. In front of a large group of reporters, cameras & helicopters, our team moved the 47,000 lb, 72 foot cauldron. Our 350 ton and 275 ton cranes picked and tripped the tower. It was then set on a trailer to be hauled away.