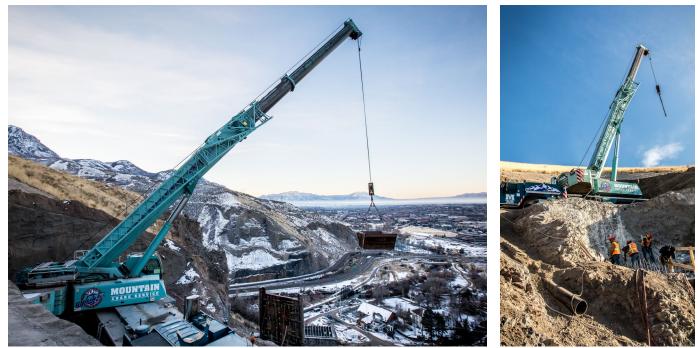

## LOOKING BACK ••••

Amazing views and frigid temps were unavoidable on this site in 2017. Our LTM 1220 placed several pipes for a new water system and hoisted construction equipment down the cliff for workers below.