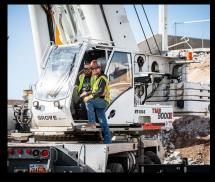

# **MOVING A LANDMARK**

A major expansion is underway at the Rice Eccles Stadium at the University of Utah. The area which has been the home of the 2002 Olympic Cauldron and the site of the Winter Olympic games opening & closing ceremonies will be under construction for the next year & a half. During this time the cauldron will be refurbished and eventually be brought back to the stadium & placed in a new location. In front of a large group of reporters, cameras & helicopters, our team moved the 47,000 lb, 72 foot cauldron. Our 350 ton and 275 ton cranes picked and tripped the tower. It was then set on a trailer to be hauled away.