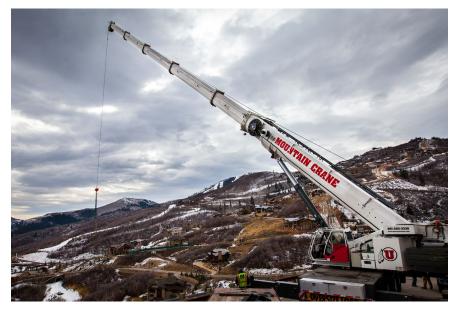

#### LOOKING BACK ••••

Reflecting on this beautiful project from 2015. Our team was working for Deer Valley Ski resort building a new chair lift. The views were stunning!