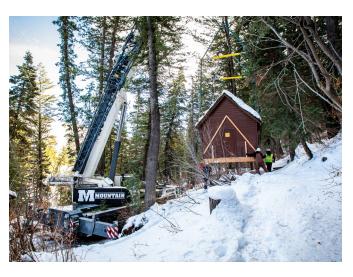

### FOUNDATION RENOVATION

When the foundations of these small recreation cabins began to rot out, our crew was called in to help. Utilizing our 275 ton all terrain crane and maneuvering between the pines, we moved a total of 12 cabins so they could be set on new foundations.