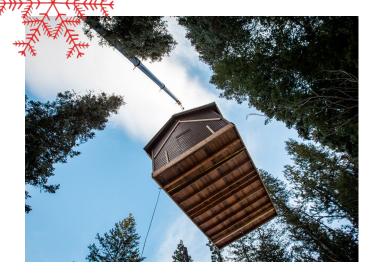

### FOUNDATION RENOVATION

When the foundations of these small recreation cabins began to rot out, our crew was called in to help. Utilizing our 275 ton all terrain crane and maneuvering between the pines, we moved a total of 12 cabins so they could be set on new foundations.