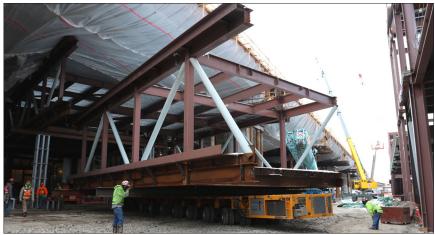

### Four Cranes & a Goldhofer

Our crew remains on-site at the SLC Airport Redevelopment project. We recently transported and placed 2 massive bridge sections, weight ranging from 120k to 140k. The sections were moved on 10 lines of Goldhofer SPMT, then we utilized our Terrex 110 ton RT, Grove 90 ton RT, Liebherr AT 200 ton, and our Liebherr 275 ton.