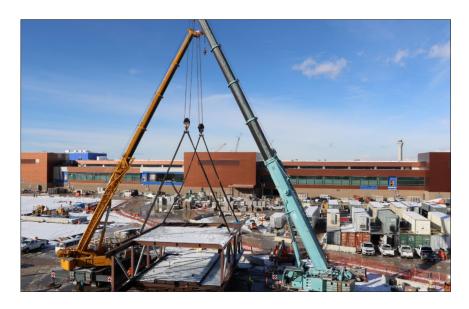

### Four Cranes & a Goldhofer

Our crew remains on-site at the SLC Airport Redevelopment project. We recently transported and placed 2 massive bridge sections, weight ranging from 120k to 140k. The sections were moved on 10 lines of Goldhofer SPMT, then we utilized our Terrex 110 ton RT, Grove 90 ton RT, Liebherr AT 200 ton, and our Liebherr 275 ton.