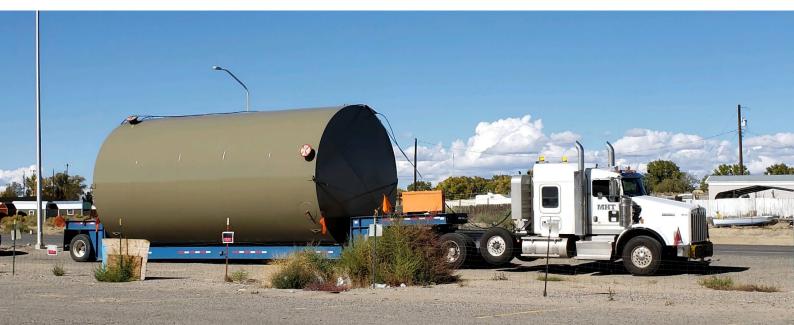

### **66** MOUNTAIN HEAVY TRANSPORT

Heavy loads come in all shapes and sizes. We've got the right equipment for all your needs. This job involved transporting 5 tanks each approximately 16' wide 16' tall. The pieces were moved from Utah to Texas over several days.