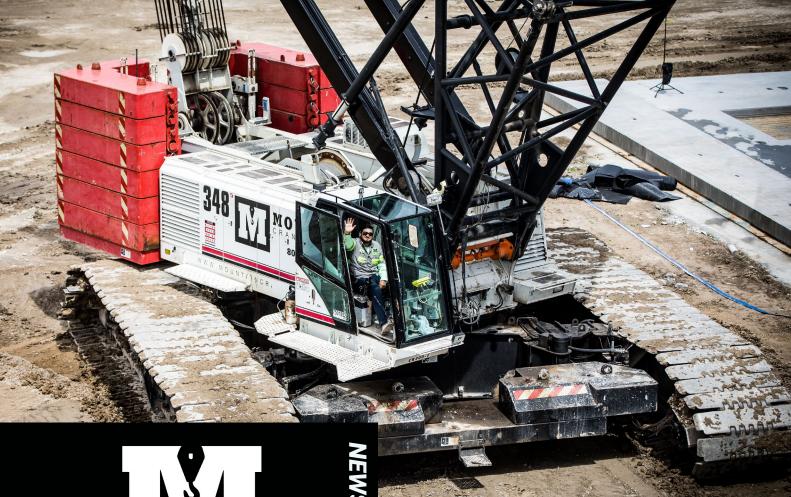

### FROM THE GROUND UP

DRAPER, UT

There is nothing quite like seeing a project from start to finish. We love being a part of jobs like this where our team has a hand in so many parts of the building process. It began with our Grove 110 ton RT placing & removing cement forms. Next, our tilt team came on scene with the Linkbelt 300 ton crawler. In a matter of days the building began to take shape. Soon our Liebherr 275 ton AT was there to hang steel. And finally, our Grove 115 ton AT arrived to do the finishing touch of placing the A/C unit on the roof. Thank you to Zwick Construction, Frontline Concrete, Stone Crest Construction & Gunther's Comfort Air for being great partners in this project. Congrats to Onset Financial for the completion of their beautiful new office building!