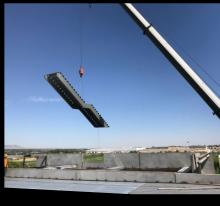

### Four Cranes & a Goldhofer

Our crew remains on-site at the SLC Airport Redevelopment project. We recently transported and placed 2 massive bridge sections, weight ranging from 120k to 140k. The sections were moved on 10 lines of Goldhofer SPMT, then we utilized our Terrex 110 ton RT, Grove 90 ton RT, Liebherr AT 200 ton, and our Liebherr 275 ton.